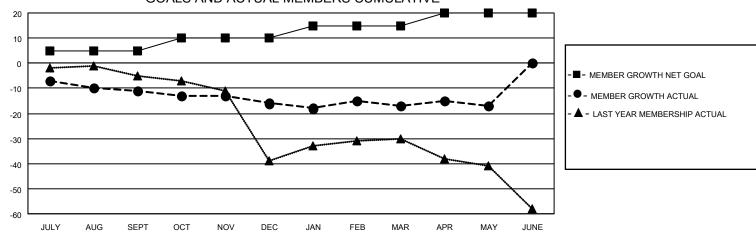

## MONTHLY MEMBERSHIP PROGRESS REPORT

| LOCATION COLORADO     |                                         | District 6 C                                                                                                                                                                                                                              |                                                                                                                                                                                                                                                                                                       |                                                                                                                                                                                                                                                     | Results as of: 5/31/2021                                                                                                                                                                                                                                                                                                                                                                                                                                                                                                                                                                                                                                                                                                                                                                                                                                                                                                                                                                                                                                                                                                                                                                                                                                                                                                                                                                                                                                                                                                                                                                                                                                                                                                                                                                                                                                                                                                                                                                                    |                                                                                                                                                                                                                                                                                                                                                                                                                                                               |  |  |
|-----------------------|-----------------------------------------|-------------------------------------------------------------------------------------------------------------------------------------------------------------------------------------------------------------------------------------------|-------------------------------------------------------------------------------------------------------------------------------------------------------------------------------------------------------------------------------------------------------------------------------------------------------|-----------------------------------------------------------------------------------------------------------------------------------------------------------------------------------------------------------------------------------------------------|-------------------------------------------------------------------------------------------------------------------------------------------------------------------------------------------------------------------------------------------------------------------------------------------------------------------------------------------------------------------------------------------------------------------------------------------------------------------------------------------------------------------------------------------------------------------------------------------------------------------------------------------------------------------------------------------------------------------------------------------------------------------------------------------------------------------------------------------------------------------------------------------------------------------------------------------------------------------------------------------------------------------------------------------------------------------------------------------------------------------------------------------------------------------------------------------------------------------------------------------------------------------------------------------------------------------------------------------------------------------------------------------------------------------------------------------------------------------------------------------------------------------------------------------------------------------------------------------------------------------------------------------------------------------------------------------------------------------------------------------------------------------------------------------------------------------------------------------------------------------------------------------------------------------------------------------------------------------------------------------------------------|---------------------------------------------------------------------------------------------------------------------------------------------------------------------------------------------------------------------------------------------------------------------------------------------------------------------------------------------------------------------------------------------------------------------------------------------------------------|--|--|
| Clubs                 |                                         |                                                                                                                                                                                                                                           |                                                                                                                                                                                                                                                                                                       | Members                                                                                                                                                                                                                                             |                                                                                                                                                                                                                                                                                                                                                                                                                                                                                                                                                                                                                                                                                                                                                                                                                                                                                                                                                                                                                                                                                                                                                                                                                                                                                                                                                                                                                                                                                                                                                                                                                                                                                                                                                                                                                                                                                                                                                                                                             |                                                                                                                                                                                                                                                                                                                                                                                                                                                               |  |  |
| RESULTS FOR 2020-2021 |                                         |                                                                                                                                                                                                                                           |                                                                                                                                                                                                                                                                                                       | RESULTS FOR 2020-2021                                                                                                                                                                                                                               |                                                                                                                                                                                                                                                                                                                                                                                                                                                                                                                                                                                                                                                                                                                                                                                                                                                                                                                                                                                                                                                                                                                                                                                                                                                                                                                                                                                                                                                                                                                                                                                                                                                                                                                                                                                                                                                                                                                                                                                                             |                                                                                                                                                                                                                                                                                                                                                                                                                                                               |  |  |
| NEW CLUB GOAL         | NEW CLUBS                               | DROPPED CLUBS                                                                                                                                                                                                                             | QUARTER MEM                                                                                                                                                                                                                                                                                           | BER GROWTH NET<br>GOAL                                                                                                                                                                                                                              | MEMBER GROWTH<br>ACTUAL                                                                                                                                                                                                                                                                                                                                                                                                                                                                                                                                                                                                                                                                                                                                                                                                                                                                                                                                                                                                                                                                                                                                                                                                                                                                                                                                                                                                                                                                                                                                                                                                                                                                                                                                                                                                                                                                                                                                                                                     | DROPPED<br>MEMBERS ACTUAL<br>(including transfers)                                                                                                                                                                                                                                                                                                                                                                                                            |  |  |
| 0                     | 0                                       | 0                                                                                                                                                                                                                                         | JULY/AUG/SEPT                                                                                                                                                                                                                                                                                         | 5                                                                                                                                                                                                                                                   | 11                                                                                                                                                                                                                                                                                                                                                                                                                                                                                                                                                                                                                                                                                                                                                                                                                                                                                                                                                                                                                                                                                                                                                                                                                                                                                                                                                                                                                                                                                                                                                                                                                                                                                                                                                                                                                                                                                                                                                                                                          | 19                                                                                                                                                                                                                                                                                                                                                                                                                                                            |  |  |
| 1                     | 0                                       | 0                                                                                                                                                                                                                                         | OCT/NOV/DEC                                                                                                                                                                                                                                                                                           | 5                                                                                                                                                                                                                                                   | 7                                                                                                                                                                                                                                                                                                                                                                                                                                                                                                                                                                                                                                                                                                                                                                                                                                                                                                                                                                                                                                                                                                                                                                                                                                                                                                                                                                                                                                                                                                                                                                                                                                                                                                                                                                                                                                                                                                                                                                                                           | 12                                                                                                                                                                                                                                                                                                                                                                                                                                                            |  |  |
| 0                     | 0                                       | 0                                                                                                                                                                                                                                         | JAN/FEB/MAR                                                                                                                                                                                                                                                                                           | 5                                                                                                                                                                                                                                                   | 8                                                                                                                                                                                                                                                                                                                                                                                                                                                                                                                                                                                                                                                                                                                                                                                                                                                                                                                                                                                                                                                                                                                                                                                                                                                                                                                                                                                                                                                                                                                                                                                                                                                                                                                                                                                                                                                                                                                                                                                                           | 9                                                                                                                                                                                                                                                                                                                                                                                                                                                             |  |  |
| 1                     | 0                                       | 0                                                                                                                                                                                                                                         | APR/MAY/JUNE                                                                                                                                                                                                                                                                                          | 5                                                                                                                                                                                                                                                   | 8                                                                                                                                                                                                                                                                                                                                                                                                                                                                                                                                                                                                                                                                                                                                                                                                                                                                                                                                                                                                                                                                                                                                                                                                                                                                                                                                                                                                                                                                                                                                                                                                                                                                                                                                                                                                                                                                                                                                                                                                           | 6                                                                                                                                                                                                                                                                                                                                                                                                                                                             |  |  |
| GOALS                 | AND ACTUA                               | L NEW CLUBS C                                                                                                                                                                                                                             | UMULATIVE                                                                                                                                                                                                                                                                                             | -                                                                                                                                                                                                                                                   |                                                                                                                                                                                                                                                                                                                                                                                                                                                                                                                                                                                                                                                                                                                                                                                                                                                                                                                                                                                                                                                                                                                                                                                                                                                                                                                                                                                                                                                                                                                                                                                                                                                                                                                                                                                                                                                                                                                                                                                                             |                                                                                                                                                                                                                                                                                                                                                                                                                                                               |  |  |
|                       | Club RESULTS FOR NEW CLUB GOAL  0 1 0 1 | Clubs           RESULTS FOR 2020-2021           NEW CLUB GOAL         NEW CLUBS           0         0           1         0           0         0           1         0           1         0           1         0           1         0 | Clubs           RESULTS FOR 2020-2021           NEW CLUB GOAL         NEW CLUBS         DROPPED CLUBS           0         0         0           1         0         0           0         0         0           1         0         0           1         0         0           1         0         0 | Clubs           RESULTS FOR 2020-2021           NEW CLUB GOAL         NEW CLUBS         DROPPED CLUBS         QUARTER         MEM           0         0         0         JULY/AUG/SEPT         OCT/NOV/DEC         OCT/NOV/DEC         JAN/FEB/MAR | Clubs         Mer           RESULTS FOR 2020-2021         RESULTS FOR ESULTS FOR ES | Clubs         Members           RESULTS FOR 2020-2021         RESULTS FOR 2020-2021           NEW CLUB GOAL         NEW CLUBS         DROPPED CLUBS         QUARTER         MEMBER GROWTH NET GOAL         MEMBER GROWTH ACTUAL           0         0         0         JULY/AUG/SEPT 5 11         1         1         0         0         OCT/NOV/DEC 5 7         7         0         0         JAN/FEB/MAR 5 8         8         APR/MAY/JUNE 5 8         8 |  |  |

## GOALS AND ACTUAL MEMBERS CUMULATIVE

JAN

JUNE

| DROPPED CLUBS: 0 |    | 10 CLUBS OF 28 ADDED 1 OR MORE            | GENDER DISTRIBUTION             |              |    |
|------------------|----|-------------------------------------------|---------------------------------|--------------|----|
|                  |    | NEW MEMBERS                               | MALE                            | 333 (59.04%) |    |
|                  |    |                                           | FEMALE                          | 231 (40.96%) |    |
| DROPPED MEMBERS  |    |                                           |                                 |              |    |
| DECEASED         | 11 | CLICK HERE FOR CUMULATIVE MEMBERSHIP DATA | TOTAL FAMILY UNIT MEMBERS       |              | 96 |
| CLUB CANCELLED   | 0  |                                           | FAMILY MEMBERS PAYING HALF DUES |              |    |
| OTHER            | 35 |                                           |                                 |              | 49 |
| TOTAL            | 46 |                                           | DOLO                            |              |    |